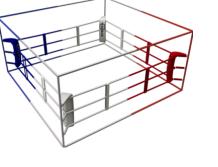

# ECONOMY BOXING RING

Mobile and lightweight boxing ring. Training boxing ring for permanent or temporary placement in your gym. You do not have to drill into the ground or wall. You just need to screw together the steel frame of the boxing ring and it is ready to be used. Put it on a Tatami or wooden floor. Due to its lightweight design, it can even be outside in the garden!

## Custom design:

Because we are the manufacturer, we can offer you this boxing ring in more color variants. You can choose color combinations of the ropes, a color combination of the ring frame Do you want this kind of boxing ring with 4 ropes? There is nothing easier. Contact us.